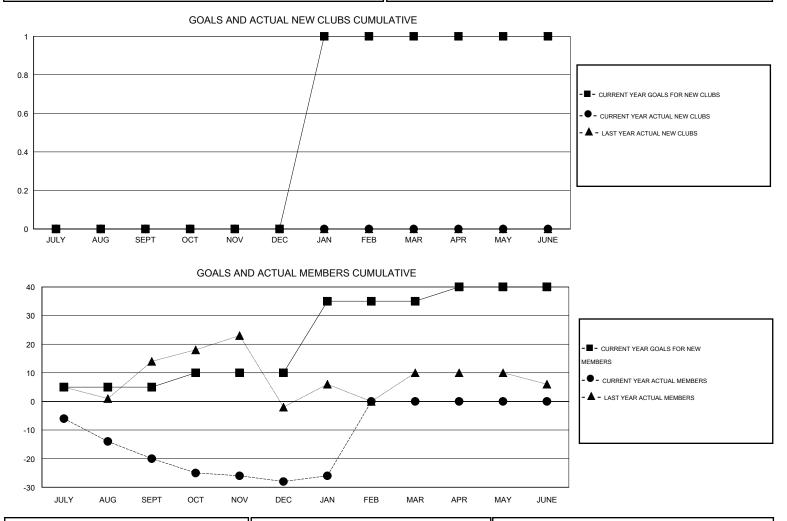

## nneth Schwols

| GMT: Kenneth          | n Schwols        |           | LOCATIO          | NEBRASK          | A                     |                    |                                     |                    | GMT CA 1         |
|-----------------------|------------------|-----------|------------------|------------------|-----------------------|--------------------|-------------------------------------|--------------------|------------------|
| Clubs                 |                  |           |                  |                  | Members               |                    |                                     |                    |                  |
| RESULTS FOR 2015-2016 |                  |           |                  |                  | RESULTS FOR 2015-2016 |                    |                                     |                    |                  |
| QUARTER               | NEW CLUB<br>GOAL | NEW CLUBS | DROPPED<br>CLUBS | NET<br>GAIN/LOSS | QUARTER               | NEW MEMBER<br>GOAL | CHARTER AND<br>NEW MEMBERS<br>ADDED | DROPPED<br>MEMBERS | NET<br>GAIN/LOSS |
| JULY/AUG/SEPT         | 0                | 0         | 0                | 0                | JULY/AUG/SEPT         | 5                  | 5                                   | 25                 | -20              |
| OCT/NOV/DEC           | 0                | 0         | 0                | 0                | OCT/NOV/DEC           | 5                  | 11                                  | 19                 | -8               |
| JAN/FEB/MAR           | 1                | 0         | 0                | 0                | JAN/FEB/MAR           | 25                 | 6                                   | 4                  | 2                |
| APR/MAY/JUNE          | 0                | 0         | 0                | 0                | APR/MAY/JUNE          | 5                  | 0                                   | 0                  | 0                |